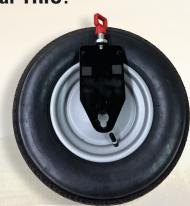

#### **Technical data**

**Description:** Transport aid for the TRIO, consisting of two wheels with pneumatic tyres, each with mounted bracket

Wheel-Ø: 400 mm

Item number: 723.00.00.100