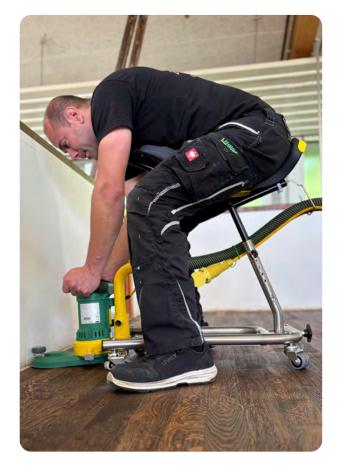

#### ✓ Ergonomic

- work sitting down
- hardly kneel or bend any more
- low-fatigue working

#### Maximum comfort

- comfortable chest support
- individually adjustable working height

#### Efficient sanding

- ergonomic posture reduces fatigue
- · longer and concentrated work phases possible

#### How to make light work of edge sanding:

- 1. Determine and set a comfortable working position on the EasyEdge
- 2. Operate the edge sander as usual
- 3. Start sanding immediately with greater comfort and efficiency