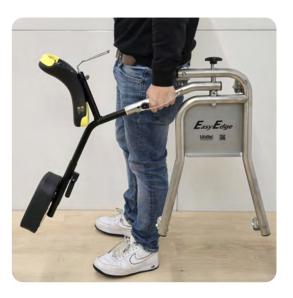

## EasyEdge

#### Making edge sanding a real pleasure!

Do you often suffer from knee or back pain? No more! With **EasyEdge**, your innovative helper, you can now sand the edge more comfortably than ever before – while sitting down!

#### Always and everywhere with you

- light and compact
- foldable for transport
- Suitable for almost any construction site