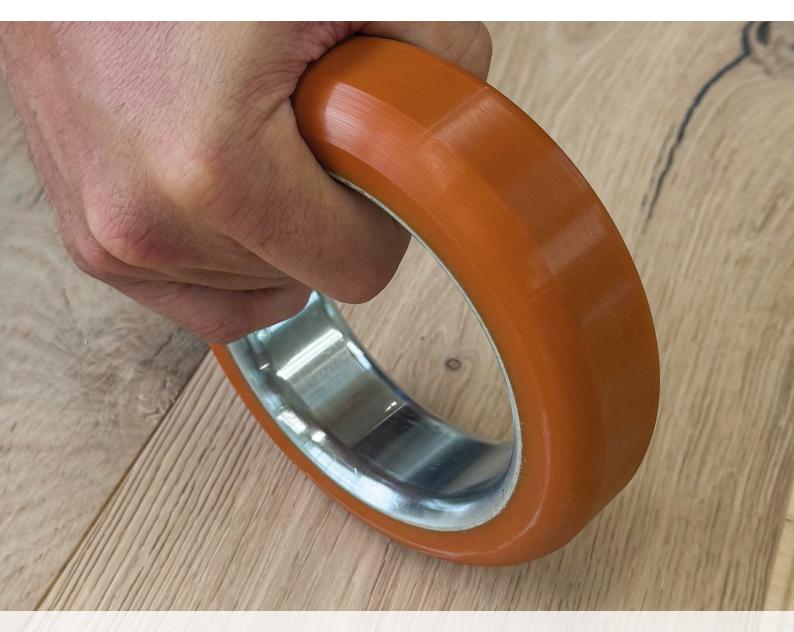

# **Installation Ring**

The tool for the professional and smart installation of various flooring types, including wood, vinyl, laminate, and design flooring. It facilitates precise positioning and gentle pressing of flooring elements, making the use of a hammer and impact tool largely unnecessary. Perfect for flooring professionals and ambitious DIYers who value precision and efficiency.

## **Product Description:**

The Installation Ring enables precise sliding and pressing of flooring elements without damaging their sensitive edges. Thanks to its weight and ergonomic shape, each element is quickly and gently brought into position. Compared to traditional tools, it's more efficient – instead of using both hands with an impact tool and hammer, you only need one hand!