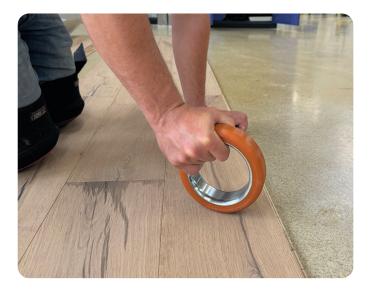

#### Efficient handling:

Allows for quick, one-handed work without additional tools.

## **Product Description:**

The Installation Ring enables precise sliding and pressing of flooring elements without damaging their sensitive edges. Thanks to its weight and ergonomic shape, each element is quickly and gently brought into position. Compared to traditional tools, it's more efficient – instead of using both hands with an impact tool and hammer, you only need one hand!