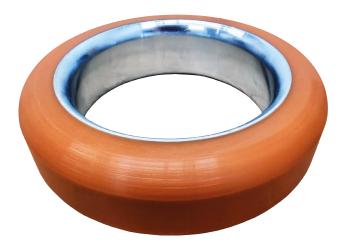

#### **Technical Data:**

- Outer diameter: 150 mm
- Inner diameter: 100 mm
- Width: 40 mm
- Weight: 0.92 kg