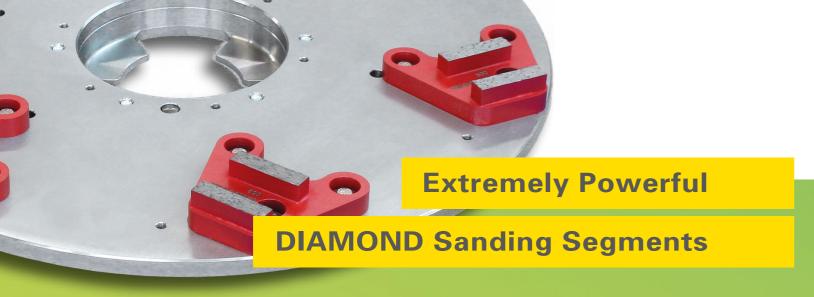

## Increase aggression With available Additional weight

The DIAMOND sanding disc for the SINGLE is made out of durable stainless steel and comes with six diamond sanding segments. Its high performance saves its user precious time when removing old fi llers, glue and tile adhesive residues. With the DIAMOND sanding disc screed can be sanded and the subfl oor prepared for the installation of wood and tile floors.

- Easy to Use
- Fast Disc conversion
- Adjustable removal rate
- Longevity

With the SINGLE, the user enjoys full fl exibility, a low-dust work environment and the potential to save a lot of time.

**News & Highlights** 