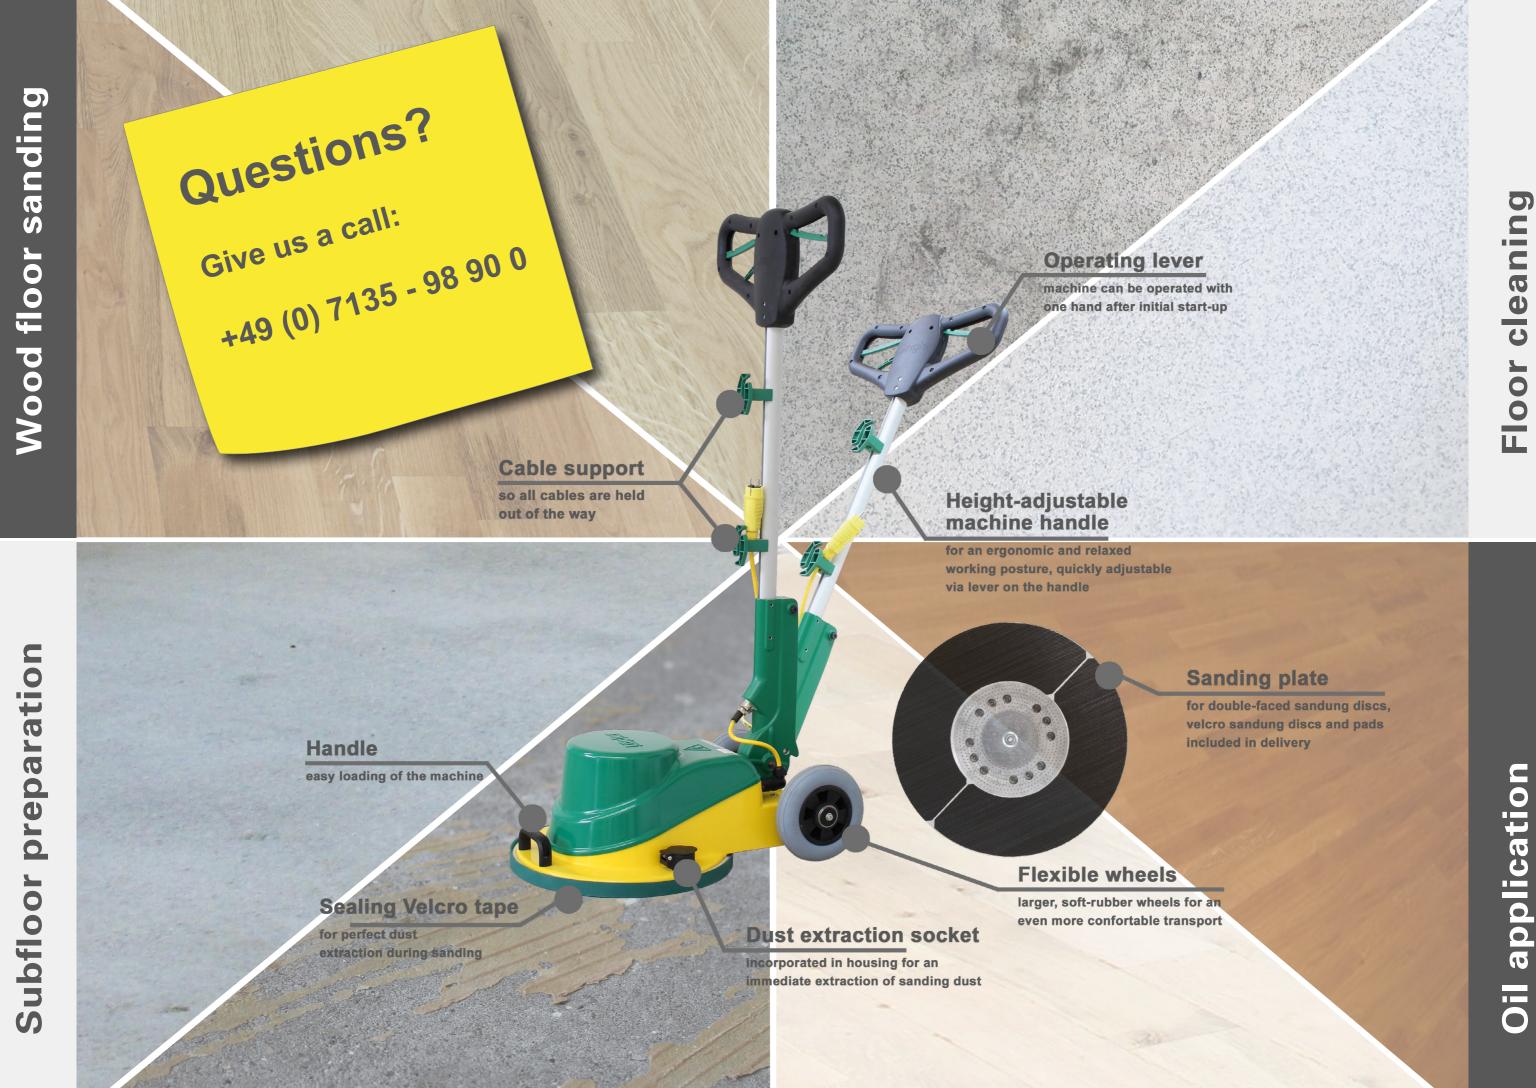

Lägler www.laegler.com

SINGLE

45 kg / 99 lbs. Machine weight

- + 13 kg / 28 lbs. Sanding disc
- + 20 kg / 44 lbs. Additional weight

- Easy to Use
- Fast Disc conversion
- Adjustable removal rate
- Longevity

With the SINGLE, the user enjoys full fl exibility, a low-dust work environment and the potential to save a lot of time.

**News & Highlights** 