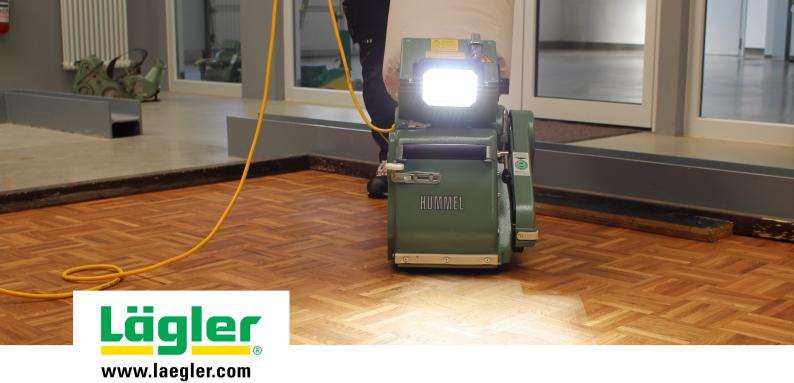

## **HUMMEL® LED Work Light**

The LED work light for the  $HUMMEL^{\circledR}$  ensures that frequently occurring problems due to poor lighting conditions are no longer an issue. This perfectly-integrated solution gives you optimum visual control over the sanded surface at any time.

## Your added value:

- Better visibility of sanding mistakes and floor damages, thus avoiding additional time and costintensive work steps
- Work light can be easily detached if necessary, especially in confined spaces
- No external power connection necessary! Power is supplied via the machine
- Long service life due to high-quality LEDs
- Durable and stable construction